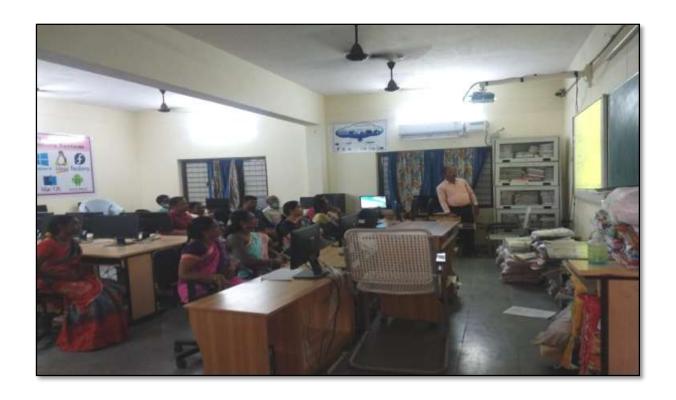

# 4. ONE DAY WORKSHOP ON MICROSOFT EXCEL TO TEACHING STAFF

29.08.2019

**Notice** 

# KAKATIYA GOVERNMENT COLLEGE HANUMAKONDA, Dist. WARANGAL (U) NOTICE Date: 25-08-2019 As part of quality enhancement initiatives, the IQAC of the College takes pleasure in announcing that it is going to organize a workshop on Ms-Excel for the Teaching Staff on 29-08-2019. So, all the teachers are advised to make use of this opportunity, Venue: Computer Lab

V. Ramesh, Lecturer in Computer Sciences explaining basic features of MS - Excel in the Workshop on 29.08.2019

Objectives: To familiarize the staff on Ms-Excel and its effective usage