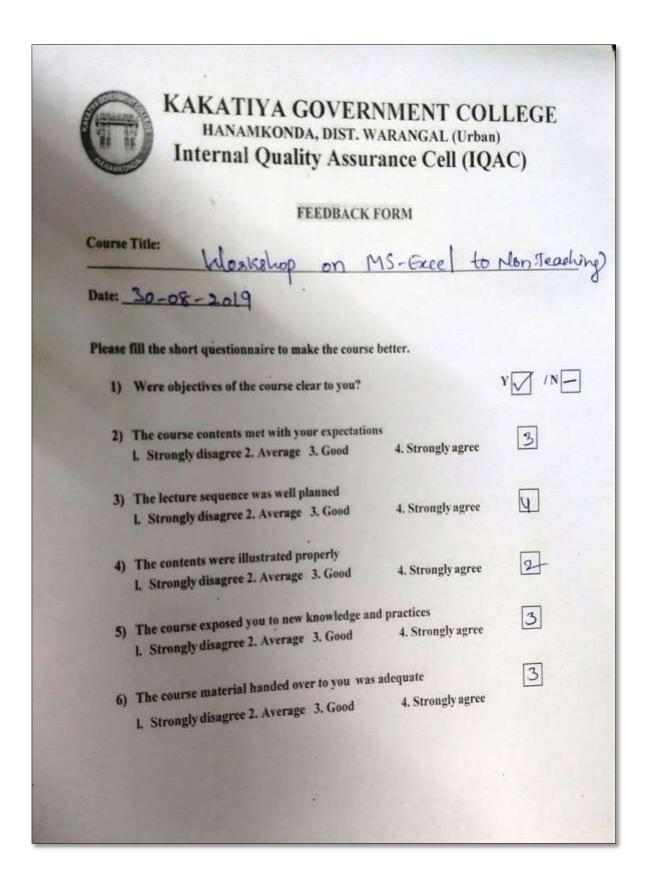

#### **FEEDBACK**

| INTERNAL QUALITY ASS                                                                    | SURANCE CELL (IC                 | QAC)    |
|-----------------------------------------------------------------------------------------|----------------------------------|---------|
| FEEDBACK                                                                                | C FORM                           |         |
| Date: 17-7-2019                                                                         | Estry opina                      | ton,    |
| Please fill the short questionnaire to make the cour                                    | se better.                       |         |
| 1) Were objectives of the course clear to you?                                          |                                  | Y / N - |
| The course contents met with your expectation     Strongly disagree 2. Average 3. Good  | ions 4. Strongly agree           | 3       |
|                                                                                         |                                  |         |
| The lecture sequence was well planned     I. Strongly disagree 2. Average 3. Good       | 4. Strongly agree                | I       |
| The contents were illustrated properly     Strongly disagree 2. Average 3. Good         | 4. Strongly agree                | 3       |
| 5) The course exposed you to new knowledge a<br>L. Strongly disagree 2. Average 3. Good | and practices 4. Strongly agree  | Q       |
| The course material handed over to you was     L. Strongly disagree 2. Average 3. Good  | as adequate<br>4. Strongly agree | 3       |

## INTERNAL QUALITY ASSURANCE CELL (IQAC)

### FEEDBACK FORM

| 1) | Were objectives of the course clear to you?                                             |                                | Y /N- |
|----|-----------------------------------------------------------------------------------------|--------------------------------|-------|
|    | The course contents met with your expectations  1. Strongly disagree 2. Average 3. Good | 4. Strongly agree              | 3     |
|    | The lecture sequence was well planned  1. Strongly disagree 2. Average 3. Good          | 4. Strongly agree              | 3     |
| 4) | The contents were illustrated properly  1. Strongly disagree 2. Average 3. Good         | 4. Strongly agree              | 4     |
| 5) | The course exposed you to new knowledge and p                                           | oractices<br>4. Strongly agree | 3     |
| 6) | The course material handed over to you was ad                                           | equate                         | 4     |
| ., | I. Strongly disagree 2. Average 3. Good                                                 | 4. Strongly agree              |       |