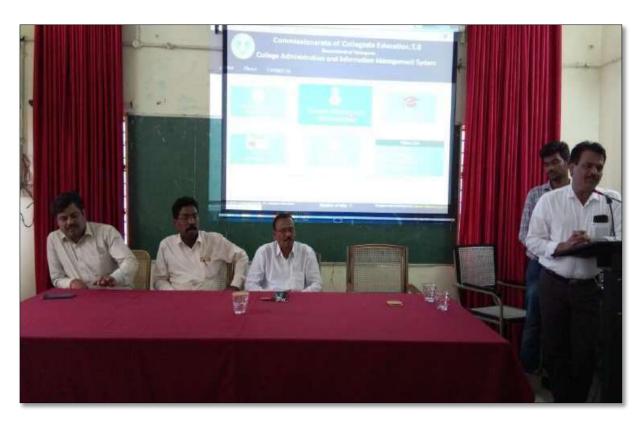

#### 2. WORKSHOP ON CAIMS

From 22.07.2019 to 23.07.2019

్రపచురణార్థం

కాకతీయ ప్రభుత్వ కళాశాల, హన్మకొండ, జిల్లా వరంగల్ అర్బన్ లో

ముగిసిన ఈ-ఆఫీస్ వర్క్ షాప్

స్థానిక కాకతీయ (పభుత్వ కళాశాల హన్మకొండ లో కమిషనరేట్ అఫ్ కాలేజియేట్ ఎడ్యుకేషన్ తెలంగాణ , హైదరాబాద్ ఆధ్వర్యంలో కాలేజ్ అడ్మిని్రస్టేషన్ మరియు ఇన్ఫర్మేషన్ మానేజ్మెంట్ సిస్టం ప్రయోగాత్మక శిక్షణకై రెండు రోజుల వర్క్ షాప్ మంగళ వారం ముగిసింది । ఈ కార్యక్రమానికి కళాశాల ప్రరిన్సిపాల్ డాక్టర్ పాము వెంకటేశ్వర్లు అధ్యక్షత వహించగా, ఇంటర్నల్ క్వాలీటీ అసురన్సు డైరెక్టర్ డాక్టర్ ఈ రాం భాస్కర్ రాజు,కాలేజీ వెబ్ కోఆర్టినేటర్ డాక్టర్ డి। సురేష్ బాబు మరియు వైస్ ప్రరిన్సిపాల్ డాక్టర్ ఇందిరా దేవి ।సమన్వయకులుగా వ్యవహరించారు।।ప్రరిన్సిపాల్ మాట్లాడుతూ ప్రతి ప్రభుత్వ కళాశాల లోఆఫిస్ సిబ్బంది విధిగా ఈ ఆఫీస్ ఉపయోగించాలన్నారు। కమిషనరేట్ నుండి విషయం నిపుణులుగా వచ్చిన అకడమిక్ ఆఫీసర్ నవీన్ చందర్ రాజు, సాఫ్ట్ వేర్ సహకారాన్ని అందిస్తున్న నాగేందర్ లు వర్క్ షాప్ పని సంస్కృతిపై మాట్లాడారు। స్టూడెంట్ అడ్మిషన్ మేనేజిమెంట్,స్టూడెంట్ ఇన్ఫర్మేషన్ మేనేజిమెంట్, సర్జిఫికెట్ మేనేజిమెంట్, అకౌంట్ మేనేజిమెంట్, అకాడమిక్ మేనేజిమెంట్ అను అంశాలపై [ప్రయోగాత్మక శిక్షణ ను అందచేశారు। అన్ని విషయాలలో సందేహ నివృత్తి చేసారు। రా[ష స్థాయిలో నిర్వహిస్తున్న ఈ కార్యక్రమానికి సూర్యాపేట, యాదాద్రి, భద్రాద్రి, జనగాం, ఖమ్మం, మహబూబాబాద్ జిల్లాలలోని ప్రభుత్వ డిగ్రీ కాలేజీల్లో పనిచేస్తున్న ప్రరిన్సిపల్స్, ఐ। క్యూ, ఏ। సి కోఆర్డినేటర్స్ అడ్మిన్సిటివ్ ఆఫీసర్స్, superintendents సీనియర్ అసిస్టెంట్స్, జూనియర్ అసిస్టెంట్స్ మరియు రికార్డు అసిస్టెంట్స్ అందరికీ ఎల్కక్టానిక్ ఆఫీస్ సిస్టం నిర్వహణలో రెండు రోజుల ప్రయోగాత్మక శిక్షణ ప్రయోజనాన్ని పొందారు।ఈ కార్యక్రంలో సుమారుగా వెంద మెంది బోధనేతర సిబ్బంది మరియు యాబై మెంది బోధనా సిబ్బంది పాల్గోన్నారు। ఈ కార్యక్రమం ద్వారా ఇకపై రోజు వారి ఉత్తర ప్రతుయుత్తర విధానం సులభ తరం అవడమే కాక అవసరాలను తీర్చే విధంగా వారికి సంబంధించిన అన్ని వివరాలను వెబ్ సైట్ లో పొందు పరిచే విధి విధానాలను నేర్చుకున్నారు।। రెండు రోజుల పాటు నిర్వహించే ఈ కార్యక్రమం తెలంగాణ రాష్ట్రంలో మొదటి సరిగా ప్రభుత్వ డిగ్రీ కాలేజీల్లో అమలుకు తగు ఏర్పాట్లు చేస్తున్న కళాశాల విద్య శాఖ కమీషనర్ నవీన్ మిట్టల్ కు నిర్వాహకులు మరియు ప్రరిన్సిపల్స్ డాక్టర్ బి। చంద్రమౌళీ, జి।వెంకటేశ్వర్లు సమత, లీల, పరిపాలన అధికారులు అనిత, బ్రహ్మయ్య, పర్యవేక్షకులు నవీన్, సహాయకులు కొప్పుల శ్రీనివాస్, మర్యాల శ్రీనివాస్ మరియు బోధనా సిబ్బంది కృతజ్ఞతలు తెలిపారు।

PRINCIPAL KAKATIYA GOVT.COLLEGE Hansmkonda.

| S.No | Dates (from-to) (DD-MM-YYYY)   | Title of the professional development program organized for teaching staff | Title of the administrative training program organized for non- teaching staff | No. of participants |
|------|--------------------------------|----------------------------------------------------------------------------|--------------------------------------------------------------------------------|---------------------|
| 2.   | 22-07-2019<br>To<br>23-07-2019 | Training Programme on CAIMS                                                | Training Programme on CAIMS                                                    | 85                  |

**Objective:** To train the staff to use CAIMS for effective office administration

Dr. E. Rambhaskar Raju IQAC coordinator, as a Resource person in the workshop

Felicitation to the Chief Guest: Dr. Darjan, RJD Warangal