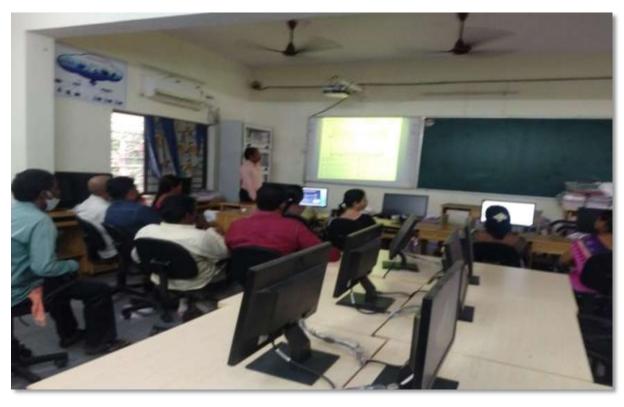

V. Ramesh, Lecturer in Computer Sciences explaining basic features of MS - Excel in the Workshop on 29.08.2019

Objectives: To familiarize the staff on Ms-Excel and its effective usage