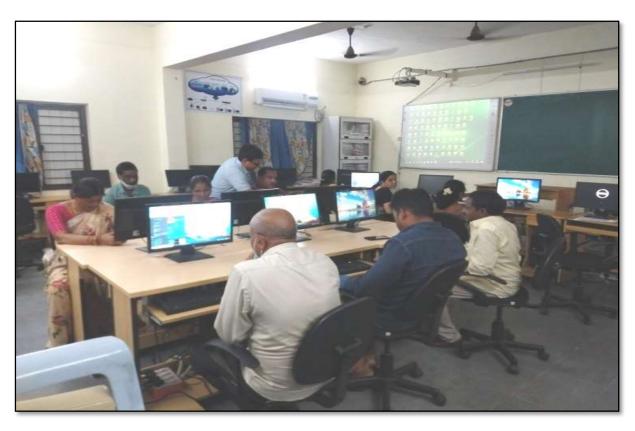

#### **PHOTO GALLERY**

Faculty members practicing in the technical session of the workshop on 29.08.2019

Faculty Participation in the workshop