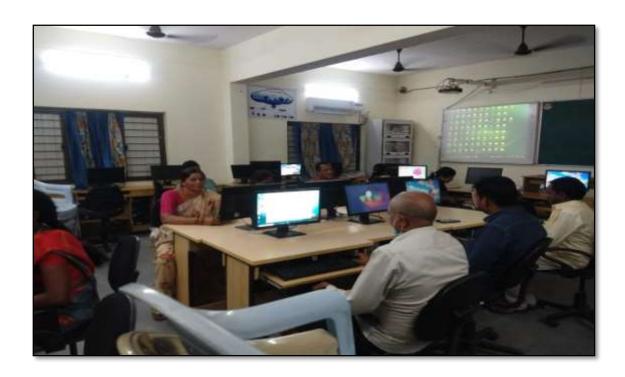

#### **PHOTO GALLERY**

Faculty members practicing in the technical session of the workshop on 29.08.2019

Faculty Participation in the workshop