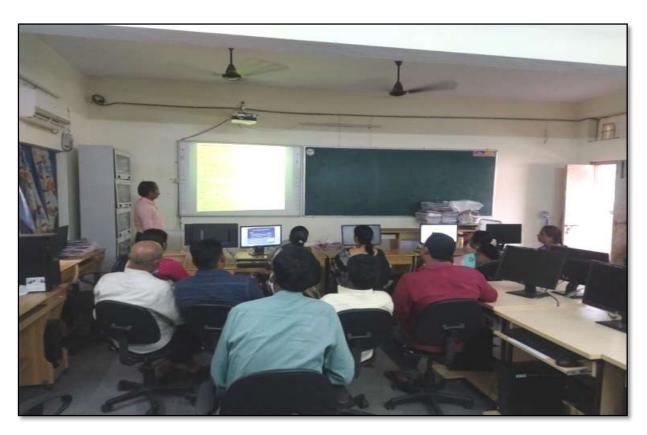

#### 2. WORKSHOP ON CAIMS

From 22.07.2019 to 23.07.2019

్రపచురణార్థం

కాకతీయ ప్రభుత్వ కళాశాల, హన్మకొండ, జిల్లా వరంగల్ అర్బన్ లో

ముగిసిన ఈ-ఆఫీస్ వర్క్ షాప్

స్థానిక కాకతీయ (పభుత్వ కళాశాల హన్మకొండ లో కమిషనరేట్ అఫ్ కాలేజియేట్ ఎడ్యుకేషన్ తెలంగాణ , హైదరాబాద్ ఆధ్వర్యంలో కాలేజ్ అడ్మిని్రస్టేషన్ మరియు ఇన్ఫర్మేషన్ మానేజ్మెంట్ సిస్టం ప్రయోగాత్మక శిక్షణకై రెండు రోజుల వర్క్ షాప్ మంగళ వారం ముగిసింది । ఈ కార్యక్రమానికి కళాశాల ప్రరిన్సిపాల్ డాక్టర్ పాము వెంకటేశ్వర్లు అధ్యక్షత వహించగా, ఇంటర్నల్ క్వాలీటీ అసురన్సు డైరెక్టర్ డాక్టర్ ఈ రాం భాస్కర్ రాజు,కాలేజీ వెబ్ కోఆర్టినేటర్ డాక్టర్ డి। సురేష్ బాబు మరియు వైస్ ప్రరిన్సిపాల్ డాక్టర్ ఇందిరా దేవి ।సమన్వయకులుగా వ్యవహరించారు।।ప్రరిన్సిపాల్ మాట్లాడుతూ ప్రతి ప్రభుత్వ కళాశాల లోఆఫిస్ సిబ్బంది విధిగా ఈ ఆఫీస్ ఉపయోగించాలన్నారు। కమిషనరేట్ నుండి విషయం నిపుణులుగా వచ్చిన అకడమిక్ ఆఫీసర్ నవీన్ చందర్ రాజు, సాఫ్ట్ వేర్ సహకారాన్ని అందిస్తున్న నాగేందర్ లు వర్క్ షాప్ పని సంస్కృతిపై మాట్లాడారు। స్టూడెంట్ అడ్మిషన్ మేనేజిమెంట్,స్టూడెంట్ ఇన్ఫర్మేషన్ మేనేజిమెంట్, సర్జిఫికెట్ మేనేజిమెంట్, అకౌంట్ మేనేజిమెంట్, అకాడమిక్ మేనేజిమెంట్ అను అంశాలపై [ప్రయోగాత్మక శిక్షణ ను అందచేశారు। అన్ని విషయాలలో సందేహ నివృత్తి చేసారు। రా[ష స్థాయిలో నిర్వహిస్తున్న ఈ కార్యక్రమానికి సూర్యాపేట, యాదాద్రి, భద్రాద్రి, జనగాం, ఖమ్మం, మహబూబాబాద్ జిల్లాలలోని ప్రభుత్వ డిగ్రీ కాలేజీల్లో పనిచేస్తున్న ప్రరిన్సిపల్స్, ఐ। క్యూ, ఏ। సి కోఆర్డినేటర్స్ అడ్మిన్సిటివ్ ఆఫీసర్స్, superintendents సీనియర్ అసిస్టెంట్స్, జూనియర్ అసిస్టెంట్స్ మరియు రికార్డు అసిస్టెంట్స్ అందరికీ ఎల్కక్టానిక్ ఆఫీస్ సిస్టం నిర్వహణలో రెండు రోజుల ప్రయోగాత్మక శిక్షణ ప్రయోజనాన్ని పొందారు।ఈ కార్యక్రంలో సుమారుగా వెంద మెంది బోధనేతర సిబ్బంది మరియు యాబై మెంది బోధనా సిబ్బంది పాల్గోన్నారు। ఈ కార్యక్రమం ద్వారా ఇకపై రోజు వారి ఉత్తర ప్రతుయుత్తర విధానం సులభ తరం అవడమే కాక అవసరాలను తీర్చే విధంగా వారికి సంబంధించిన అన్ని వివరాలను వెబ్ సైట్ లో పొందు పరిచే విధి విధానాలను నేర్చుకున్నారు।। రెండు రోజుల పాటు నిర్వహించే ఈ కార్యక్రమం తెలంగాణ రాష్ట్రంలో మొదటి సరిగా ప్రభుత్వ డిగ్రీ కాలేజీల్లో అమలుకు తగు ఏర్పాట్లు చేస్తున్న కళాశాల విద్య శాఖ కమీషనర్ నవీన్ మిట్టల్ కు నిర్వాహకులు మరియు ప్రరిన్సిపల్స్ డాక్టర్ బి। చంద్రమౌళీ, జి।వెంకటేశ్వర్లు సమత, లీల, పరిపాలన అధికారులు అనిత, బ్రహ్మయ్య, పర్యవేక్షకులు నవీన్, సహాయకులు కొప్పుల శ్రీనివాస్, మర్యాల శ్రీనివాస్ మరియు బోధనా సిబ్బంది కృతజ్ఞతలు తెలిపారు।

PRINCIPAL KAKATIYA GOVT.COLLEGE Hansmkonda.

| S.No | Dates (from-to) (DD-MM-YYYY)   | Title of the professional development program organized for teaching staff | Title of the administrative training program organized for non- teaching staff | No. of participants |
|------|--------------------------------|----------------------------------------------------------------------------|--------------------------------------------------------------------------------|---------------------|
| 2.   | 22-07-2019<br>To<br>23-07-2019 | Training Programme on CAIMS                                                | Training Programme on CAIMS                                                    | 85                  |

**Objective:** To train the staff to use CAIMS for effective office administration

Dr. E. Rambhaskar Raju IQAC coordinator, as a Resource person in the workshop

Felicitation to the Chief Guest: Dr. Darjan, RJD Warangal