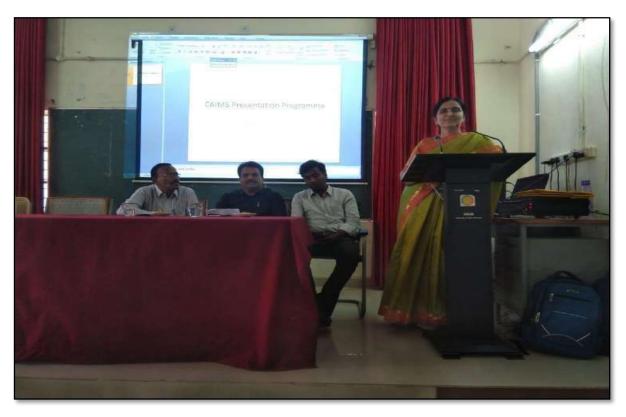

#### 2. WORKSHOP ON CAIMS

From 22.07.2019 to 23.07.2019

్రపచురణార్థం

కాకతీయ ప్రభుత్వ కళాశాల, హన్మకొండ, జిల్లా వరంగల్ అర్బన్ లో

ముగిసిన ఈ-ఆఫీస్ వర్క్ షాప్

స్థానిక కాకతీయ (పభుత్వ కళాశాల హన్మకొండ లో కమిషనరేట్ అఫ్ కాలేజియేట్ ఎడ్యుకేషన్ తెలంగాణ , హైదరాబాద్ ఆధ్వర్యంలో కాలేజ్ అడ్మిని్రస్టేషన్ మరియు ఇన్ఫర్మేషన్ మానేజ్మెంట్ సిస్టం ప్రయోగాత్మక శిక్షణకై రెండు రోజుల వర్క్ షాప్ మంగళ వారం ముగిసింది । ఈ కార్యక్రమానికి కళాశాల ప్రరిన్సిపాల్ డాక్టర్ పాము వెంకటేశ్వర్లు అధ్యక్షత వహించగా, ఇంటర్నల్ క్వాలీటీ అసురన్సు డైరెక్టర్ డాక్టర్ ఈ రాం భాస్కర్ రాజు,కాలేజీ వెబ్ కోఆర్టినేటర్ డాక్టర్ డి। సురేష్ బాబు మరియు వైస్ ప్రరిన్సిపాల్ డాక్టర్ ఇందిరా దేవి ।సమన్వయకులుగా వ్యవహరించారు।।ప్రరిన్సిపాల్ మాట్లాడుతూ ప్రతి ప్రభుత్వ కళాశాల లోఆఫిస్ సిబ్బంది విధిగా ఈ ఆఫీస్ ఉపయోగించాలన్నారు। కమిషనరేట్ నుండి విషయం నిపుణులుగా వచ్చిన అకడమిక్ ఆఫీసర్ నవీన్ చందర్ రాజు, సాఫ్ట్ వేర్ సహకారాన్ని అందిస్తున్న నాగేందర్ లు వర్క్ షాప్ పని సంస్కృతిపై మాట్లాడారు। స్టూడెంట్ అడ్మిషన్ మేనేజిమెంట్,స్టూడెంట్ ఇన్ఫర్మేషన్ మేనేజిమెంట్, సర్జిఫికెట్ మేనేజిమెంట్, అకౌంట్ మేనేజిమెంట్, అకాడమిక్ మేనేజిమెంట్ అను అంశాలపై [ప్రయోగాత్మక శిక్షణ ను అందచేశారు। అన్ని విషయాలలో సందేహ నివృత్తి చేసారు। రా[ష స్థాయిలో నిర్వహిస్తున్న ఈ కార్యక్రమానికి సూర్యాపేట, యాదాద్రి, భద్రాద్రి, జనగాం, ఖమ్మం, మహబూబాబాద్ జిల్లాలలోని ప్రభుత్వ డిగ్రీ కాలేజీల్లో పనిచేస్తున్న ప్రరిన్సిపల్స్, ఐ। క్యూ, ఏ। సి కోఆర్డినేటర్స్ అడ్మిన్సిటివ్ ఆఫీసర్స్, superintendents సీనియర్ అసిస్టెంట్స్, జూనియర్ అసిస్టెంట్స్ మరియు రికార్డు అసిస్టెంట్స్ అందరికీ ఎల్కక్టానిక్ ఆఫీస్ సిస్టం నిర్వహణలో రెండు రోజుల ప్రయోగాత్మక శిక్షణ ప్రయోజనాన్ని పొందారు।ఈ కార్యక్రంలో సుమారుగా వెంద మెంది బోధనేతర సిబ్బంది మరియు యాబై మెంది బోధనా సిబ్బంది పాల్గోన్నారు। ఈ కార్యక్రమం ద్వారా ఇకపై రోజు వారి ఉత్తర ప్రతుయుత్తర విధానం సులభ తరం అవడమే కాక అవసరాలను తీర్చే విధంగా వారికి సంబంధించిన అన్ని వివరాలను వెబ్ సైట్ లో పొందు పరిచే విధి విధానాలను నేర్చుకున్నారు।। రెండు రోజుల పాటు నిర్వహించే ఈ కార్యక్రమం తెలంగాణ రాష్ట్రంలో మొదటి సరిగా ప్రభుత్వ డిగ్రీ కాలేజీల్లో అమలుకు తగు ఏర్పాట్లు చేస్తున్న కళాశాల విద్య శాఖ కమీషనర్ నవీన్ మిట్టల్ కు నిర్వాహకులు మరియు ప్రరిన్సిపల్స్ డాక్టర్ బి। చంద్రమౌళీ, జి।వెంకటేశ్వర్లు సమత, లీల, పరిపాలన అధికారులు అనిత, బ్రహ్మయ్య, పర్యవేక్షకులు నవీన్, సహాయకులు కొప్పుల శ్రీనివాస్, మర్యాల శ్రీనివాస్ మరియు బోధనా సిబ్బంది కృతజ్ఞతలు తెలిపారు।

PRINCIPAL KAKATIYA GOVT.COLLEGE Hansmkonda.

| S.No | Dates (from-to) (DD-MM-YYYY)   | Title of the professional development program organized for teaching staff | Title of the administrative training program organized for non- teaching staff | No. of participants |
|------|--------------------------------|----------------------------------------------------------------------------|--------------------------------------------------------------------------------|---------------------|
| 2.   | 22-07-2019<br>To<br>23-07-2019 | Training Programme on CAIMS                                                | Training Programme on CAIMS                                                    | 85                  |

**Objective:** To train the staff to use CAIMS for effective office administration

Dr. E. Rambhaskar Raju IQAC coordinator, as a Resource person in the workshop

Felicitation to the Chief Guest: Dr. Darjan, RJD Warangal