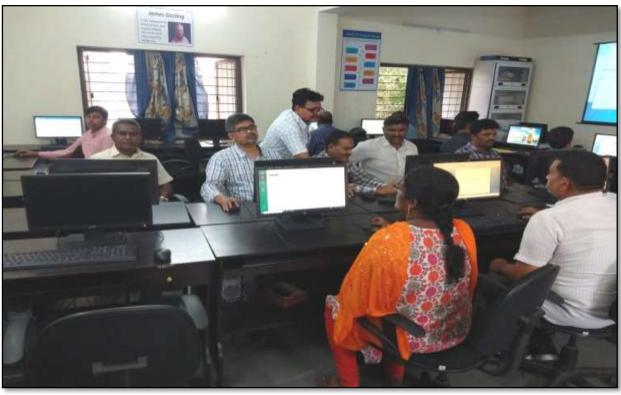

V. Ramesh, Lecturer in Computer Sciences explaining basic features of MS - Excel in the Workshop on 29.08.2019

Objectives: To familiarize the staff on Ms-Excel and its effective usage

#### **PHOTO GALLERY**

Faculty members practicing in the technical session of the workshop on 29.08.2019

Faculty Participation in the workshop