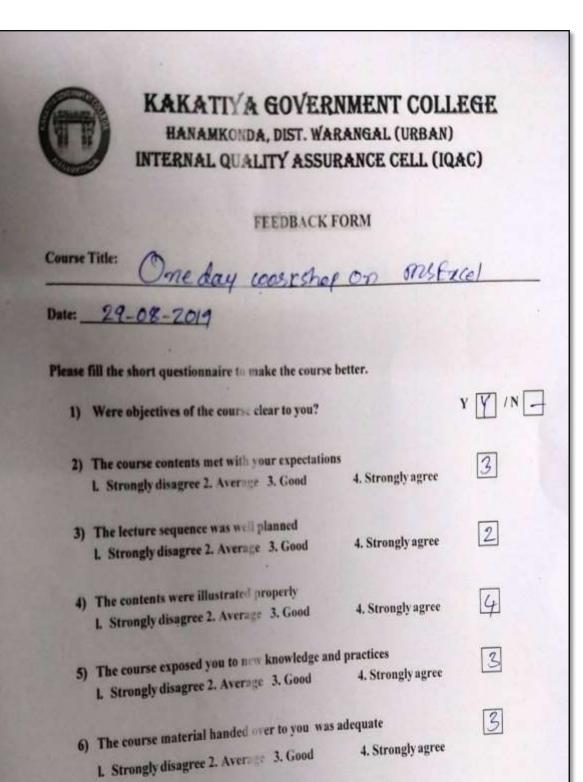

#### **FEEDBACK**

| INTERNAL QUALITY ASS                                                                    | SURANCE CELL (IC                 | QAC)    |
|-----------------------------------------------------------------------------------------|----------------------------------|---------|
| FEEDBACK                                                                                | C FORM                           |         |
| Date: 17-7-2019                                                                         | Estry opina                      | ton,    |
| Please fill the short questionnaire to make the cour                                    | se better.                       |         |
| 1) Were objectives of the course clear to you?                                          |                                  | Y / N - |
| The course contents met with your expectation     Strongly disagree 2. Average 3. Good  | ions 4. Strongly agree           | 3       |
|                                                                                         |                                  |         |
| The lecture sequence was well planned     I. Strongly disagree 2. Average 3. Good       | 4. Strongly agree                | I       |
| The contents were illustrated properly     Strongly disagree 2. Average 3. Good         | 4. Strongly agree                | 3       |
| 5) The course exposed you to new knowledge a<br>L. Strongly disagree 2. Average 3. Good | and practices 4. Strongly agree  | Q       |
| The course material handed over to you was     L. Strongly disagree 2. Average 3. Good  | as adequate<br>4. Strongly agree | 3       |