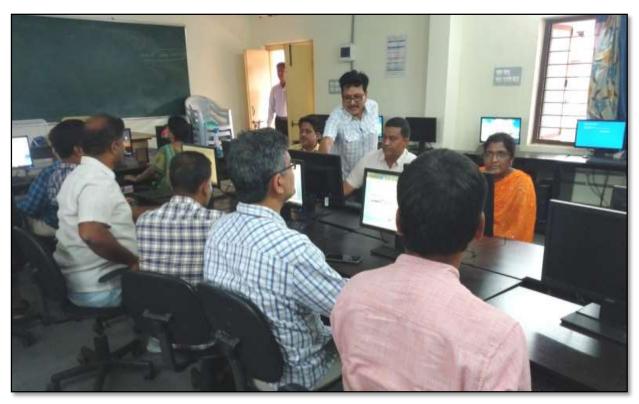

V. Ramesh, Lecturer in Computer Sciences explaining basic features of MS - Excel in the Workshop on 29.08.2019

Objectives: To familiarize the staff on Ms-Excel and its effective usage

#### **PHOTO GALLERY**

Faculty members practicing in the technical session of the workshop on 29.08.2019

Faculty Participation in the workshop