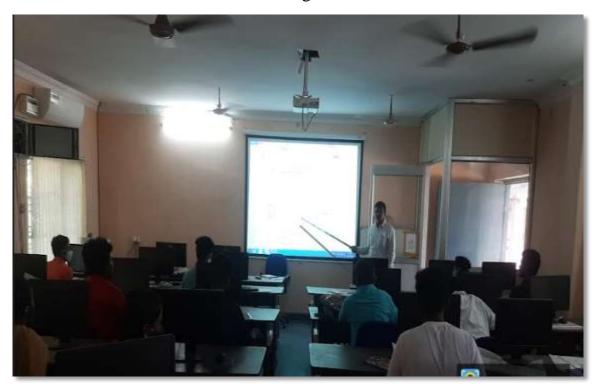

V. Ramesh, Lecturer in Computer Sciences explaining basic features of MS - Excel in the Workshop on 29.08.2019

Objectives: To familiarize the staff on Ms-Excel and its effective usage