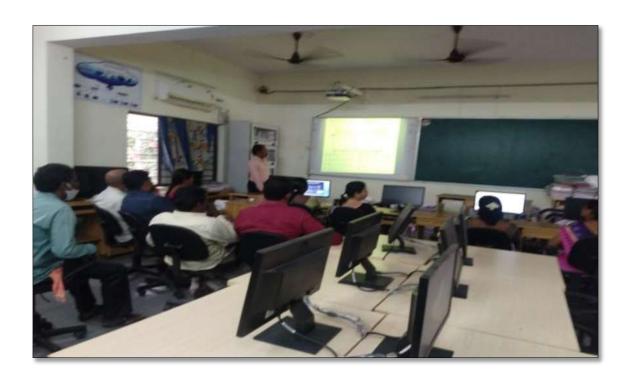

V. Ramesh, Lecturer in Computer Sciences explaining basic features of MS - Excel in the Workshop on 29.08.2019

Objectives: To familiarize the staff on Ms-Excel and its effective usage